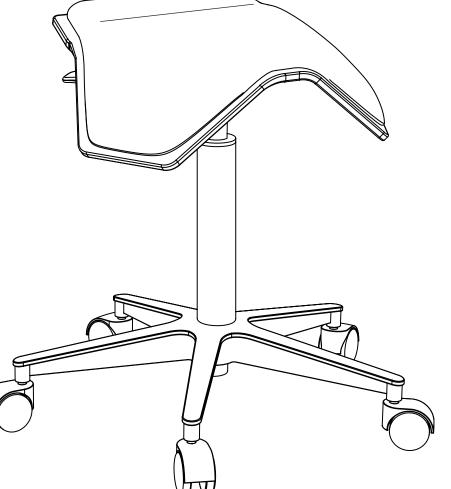

## COLORS

Seat Cushion Gas lift Chair base Castors Height adjustment mechanism

## **CHAIR MEASURES**

Height (min-max) Seat: width / depth Chair base Castors Cushion thickness Weight

**CHAIR USER'S HEIGHT** 

**CHAIR USER'S WEIGHT** 

SITTING HEIGHT

#### MATERIALS

Seat Cushion Upholstery Chair base Castors Gas lift Height adjustment mechanism